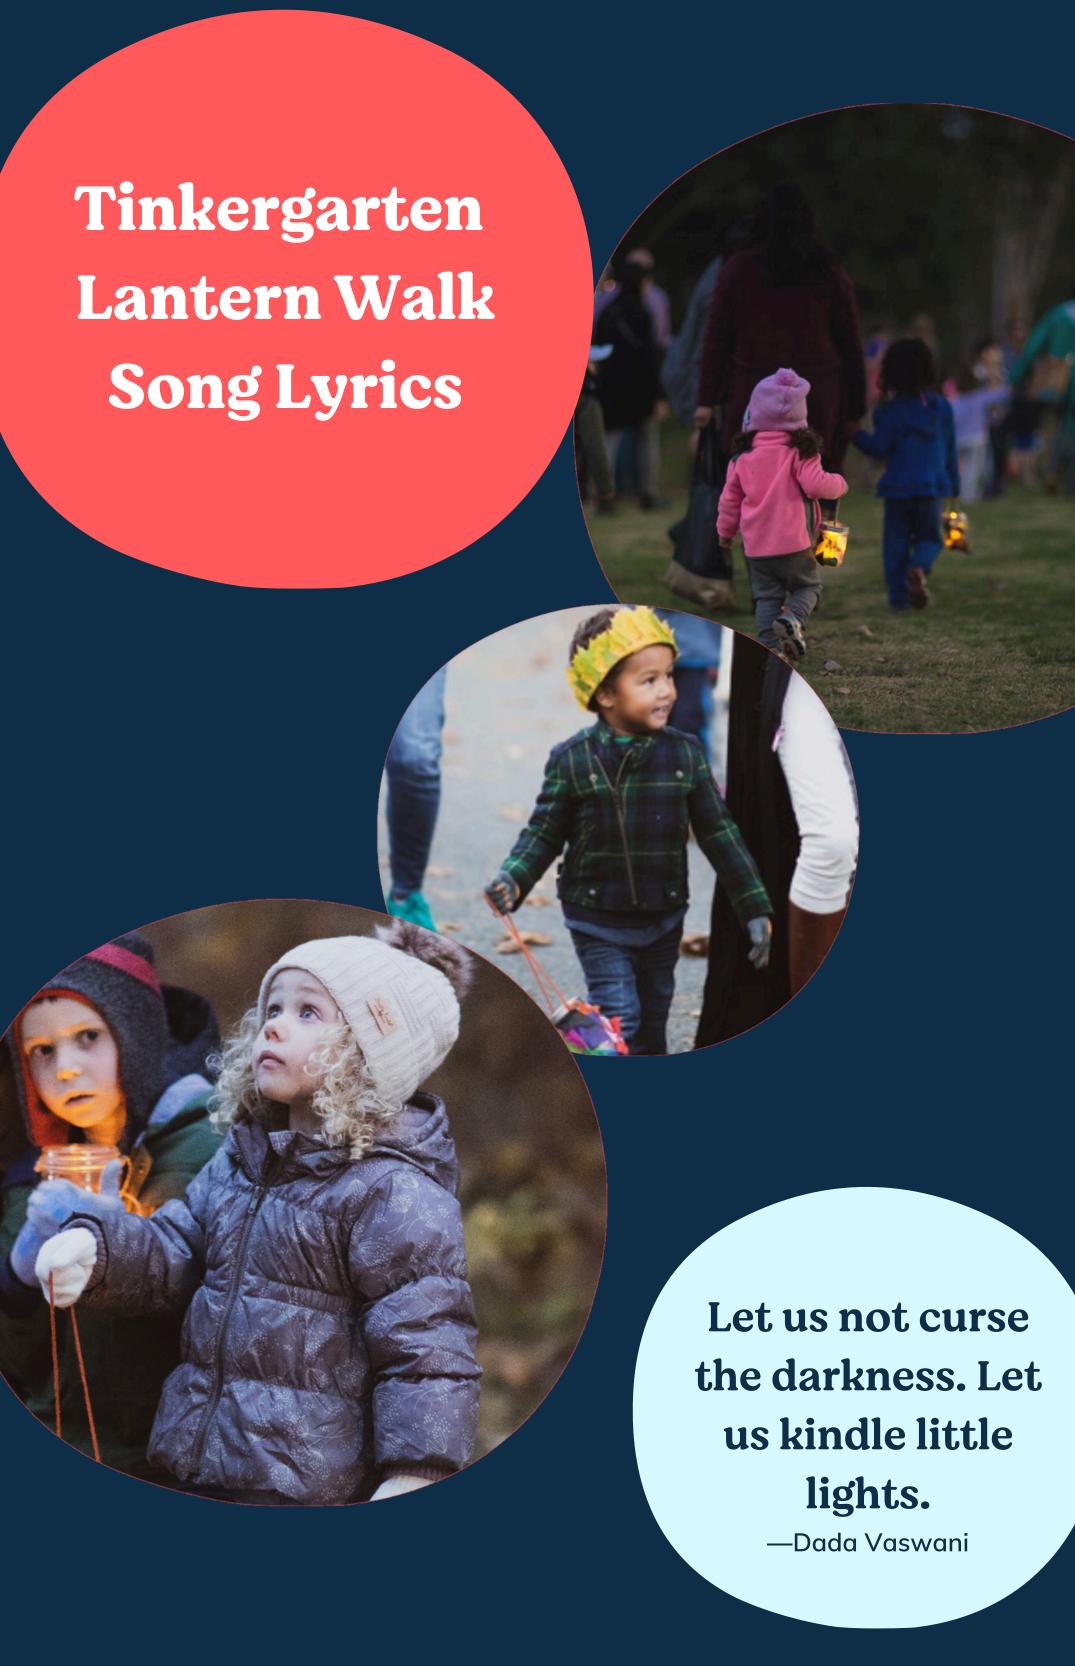

## Together With Our Lights

Sung to Twinkle Twinkle, Little Star

We go walking in the park,
Welcoming the autumn dark.
Even though the stars we see
Light the sky for you and me,
All together with our lights,
We make magic of the night!
[REPEAT!]

Martinmas Song —
"I Go Outside With My Lantern"

I go outside with my lantern,
My lantern goes with me.
Above the stars are shining bright,
Down here on Earth shine we.

The cock does crow, the cat meows, la bimmel, la bammel, la boom. 'Neath heaven's dome till we go home, la bimmel, la bammel, la boom.