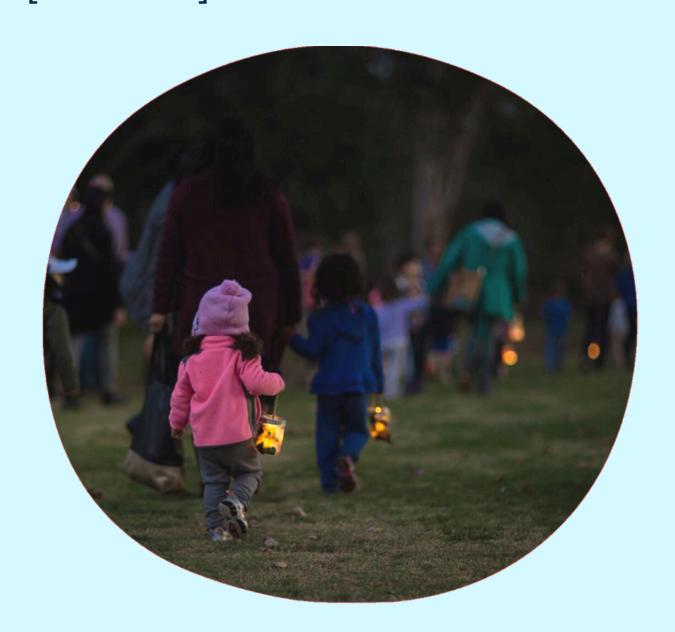

## Together With Our Lights

Sung to Twinkle Twinkle, Little Star

We go walking in the park,
Welcoming the autumn dark.
Even though the stars we see
Light the sky for you and me,
All together with our lights,
We make magic of the night!
[REPEAT!]

Martinmas Song —
"I Go Outside With My Lantern"

I go outside with my lantern,
My lantern goes with me.
Above the stars are shining bright,
Down here on Earth shine we.

The cock does crow, the cat meows, la bimmel, la bammel, la boom. 'Neath heaven's dome till we go home, la bimmel, la bammel, la boom.