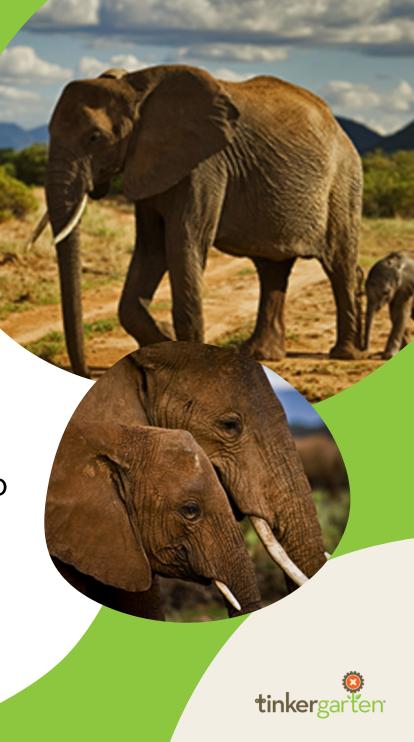

## **Empathy Star**

Save The Elephants is an organization based in Kenya that works all over Africa to help humans better understand what elephants need and act so that humans and elephants both can thrive. STE seeks to see the world from an elephant's point of view.

## Empathy Star of the Week Save The Elephants